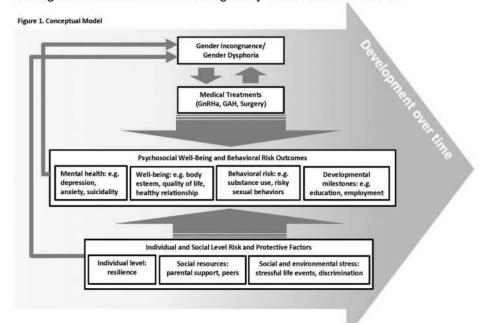

toms may further optimize treatment plans and environments. Profound psychological differences may be present between youth who received GnRHa treatment in puberty versus those who did not. Additionally, there are likely psychological differences between those initiating GnRHa treatment at later-stage puberty versus those whose endogenous pubertal changes were prevented from progressing beyond the earliest stages (e.g., puberty suppression may prevent gender dysphoria typically associated with puberty onset). Finally, consideration of additional well-being indicators as adolescents move into adulthood (e.g., school completion, employment, healthy relationships), can expand current literature through a broad characterization of transgender individuals receiving early medical intervention.



■ The Conceptual Model: (Figure 1) illustrates the relationships amongst gender dysphoria, medical treatment, well-being, and behavioral outcomes. Individual, social and environmental influences across developmental age have never been comprehensively modeled for the health and wellbeing of TGD youth receiving care. Our model is situated against a backdrop of a yellow/gold hue that grows more intense (left to right) to represent two cohorts moving from late childhood into adolescence and finally into early adulthood. Our life-course conceptual approach recognizes the importance of both developmental and treatment factors on youths' specific transitions and turning points affecting their overall trajectories. The utilization of

multiple waves of follow-up, coupled with advanced analytica