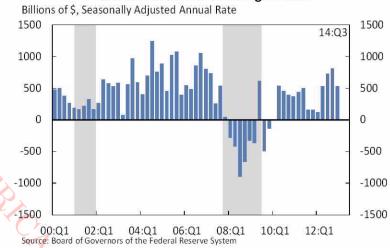

with mortgage debt contributing as well.
- Average real net worth per household is now just shy of full recovery, at less than 0.3 percent below its pre-recession peak. The data included in the Financial Accounts reflect aggregate household net worth and thus do not reflect the disparities across households.
- Net new lending by U.S.-chartered depository institutions (including commercial banks and savings institutions, but excluding credit unions) and the U.S. branches of foreign banks increased at an annual rate of \$533 billion in the third quarter of 2014. Although below the increase seen in the second quarter, the rate of net new lending remains strongly positive (see chart A A A below).

## Net New Lending by U.S.-Chartered Depository Institutions and U.S. Branches of Foreign Banks



U.S. defined benefit pension plans are underfunded by a total of \$3.2 trillion, with a funding shortfall of 28.1 percent. The present value of defined benefit pension entitlements amounted to \$11.4 trillion, while the value of assets currently held by defined benefit pension funds was only \$8.2 trillion. Note that the magnitude of the shortfall is sensitive to assumptions regarding the rate used to discount future pension obligations.

## **ENERGY PRICES**

| Regular Gasoline (retail) \$ 2.62 -\$0.02 -\$0.11 -\$0.31 -\$0.64  Diesel (retail) \$ 3.46 -\$0.02 -\$0.08 -\$0.17 -\$0.40  Brent Front-Month \$ 63.22 -1.6% -9.2% -18.9% -41.8%  WTI Front-Month \$ 59.95 -1.6% -10.3% -19.2% -38.5%  Source: Bloomberg                                             | 1 Day 1 Week 1 Month 1 Year -\$0.02