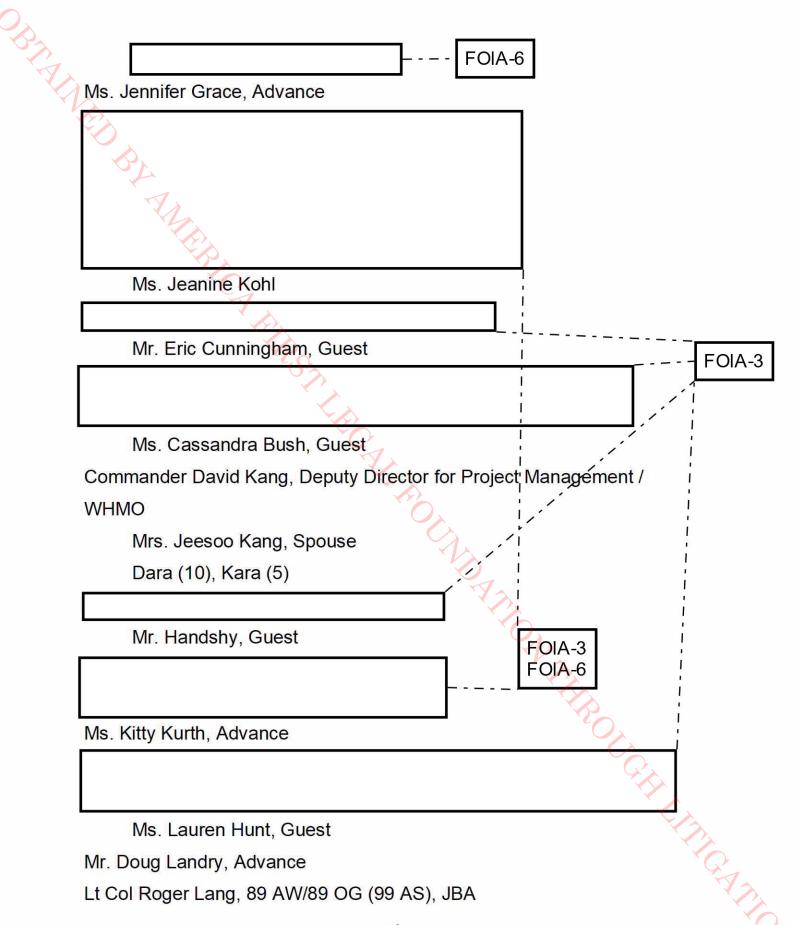

iral Sean Buck, Neighbor, Naval Observatory Mrs. Joanne Buck, Spouse Jeffrey (29), Jenna (26), Hannah (25), Children Ms. Karen Burchard, Advance FOIA-3 FOIA-6 Mr. Donald Cenate, Project Manager / WHMO, NAVY CORP LAND AND A Kelsey (19), Megan (17), Child Mr. Geoff Chester, PAO, Naval Observatory, NAVY Mrs. Laurie Chester, Spouse Nathaniel (24), Child

4

Mr. Jim Denbo, Advance Dr. Ronald DePinho Alexis (13), Child Mr. Kerry Duax, Gardener / VPR Facilities Office, Navy Ms. Sylvia Schmeichel, Spouse Mr. Gilbert Elliott, Deputy Commanding Officer / NSA Washington, NAVY Mrs. Marsha Elliott Admiral Craig Faller, Neighbor, Naval Observatory Mrs. Martha Faller, Spouse FOIA-3 Commander Rich Ficarelli, Public Works Officer / PWD Washington, NAVY FOIA-6 Ms. Kim Ficarelli, Spouse Matt, Child (16)

5







Mrs. Elizabeth Revor, Spouse

Admiral Markham Rich, Commandant / NDW, NAVY

Mrs. Brook Rich, Spouse





Commander Ray Villareal, Executive Officer / NSA Washington, NAVY

Mrs. Lauren Villareal, Spouse

Raymundo (9), Child

FOIA-3 FOIA-6

Mr. Jim Watts, Deputy Public Works Officer / PWD Washington, NAVY

Mrs. Kim Watts, Spouse

Nolan (6), Attached

Admiral Jonathan White, Neighbor, Naval Observatory

Mrs. Lisa White, Spouse

Kelsey (19)

MSG Renee Williams-Robbins, WHMO Administrative NCO/OVP, AIROPS

Ms. Asia Robbins, Guest

Lieutenant Commander Bill Wohead, Engineering Services Manager /

WHMO, NAVY

Mrs. Harper Wohead, Spouse

Delaney (2), Child

Mr. Michael Xander, Gardener / VPR Facilities Office, Navy

Ms. Judith Callow, Guest,

Ms. Natalie Xander, Daughter

Juest HASAL HOLLAND