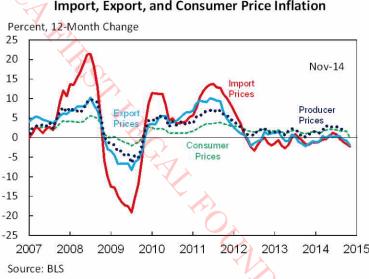

t decline in natural gas prices.
  - The price index for nonfuel imports also decreased by 0.2 percent in November. Lower prices for nonfuel industrial supplies and materials fell by 0.9 percent, driven by a 2.1 percent decline in the price of unfinished metals, mostly gold and other precious metals. Prices for foods, feeds, and beverages, and each of the major finished goods categories also contributed due to drops in prices of fish and shellfish, coffee, consumer goods and automotive vehicles, and capital goods.
- By locality of origin, lower fuel prices were largely responsible for the decline in overall import price indexes for Canada, the European Union, and Mexico. Price indexes for imports from China were unchanged in November, and edged down only slightly for Japan (0.1 percent).



Import, Export, and Consumer Price Inflation

- Lower prices for nonagricultural exports more than offset the rise in agricultural export prices. After falling 10 percent over the last five months, prices for agricultural exports increased by 0.5 percent in November. The increase is attributed to higher prices for soybeans, corn, and wheat. The price index for nonagricultural exports, by contrast, decreased 1.2 percent in November, primarily due to a 3.2 percent decrease in the price of nonagricultural industrial supplies and materials, and a 0.3 percent decline in the price of consumer goods.
- In November, import air passenger fares rose 1.0 percent, while export air passenger fares fell 4.9 percent, led by changes in European fares. Meanwhile, import air freight prices declined 0.5 an