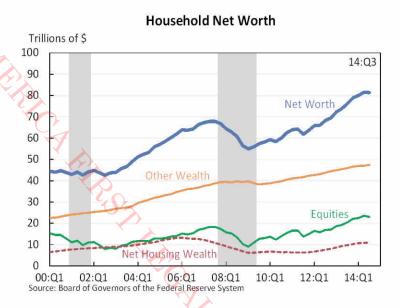

3 percent decline in the price of consumer goods.
- In November, import air passenger fares rose 1.0 percent, while export air passenger fares fell 4.9 percent, led by changes in European fares. Meanwhile, import air freight prices declined 0.5 and the second s percent and export air freight prices decreased 0.3 percent.

#### FINANCIAL ACCOUNTS OF THE UNITED STATES

Household net worth – the difference between the value of a household's assets and debts – fell by \$140 billion (0.2 percent) in the third quarter of 2014, to \$81.3 trillion, according to the Federal Reserve Board's Financial Accounts of the United States. This slight decrease in household net worth owes mostly to an uptick in total liabilities. Since its trough in 2009:Q1, household net worth has risen by \$26.4 trillion.



- The value of assets held by households and nonprofit institutions fell by \$20 billion (less than 0.1 percent) in the third quarter. The decline in the value of corporate equities and mutual funds owned by households was offset by an increase in the value of real estate holdings, deposits, and noncorporate business equity.
- Household and nonprofit liabilities increased by \$121 billion (0.9 percent). This rise was led by growth in consumer credit, with mortgage debt contributing as well.
- Average real net worth per household is now just shy of full recovery, at less than 0.3 percent below its pre-recession peak. The data included in the Financial Accounts reflect aggregate household net worth and thus do not reflect the disparities across households.
- Net new lending by U.S.-charter