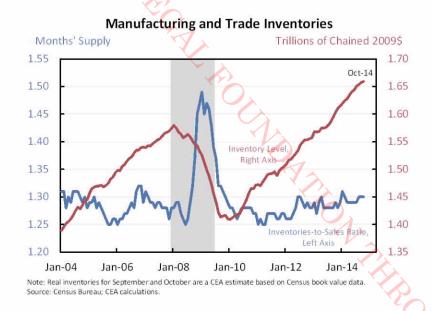

ners' acquisition costs. Excluding motor vehicles and petroleum, the October pace of book-value stockbuilding (\$78 billion) exceeded the pace of the second and third quarters of the year. Revised inventory data for the third quarter can be expected to boost reported real GDP growth by 0.1 percentage point at an annual rate. With one month of available data for the fourth quarter, a small positive contribution from inventory investment to GDP growth appears likely.
  - The inventory-to-sales ratio for the manufacturing and trade sector as a whole was steady at a 1.3 month's supply for the third straight month in October, within the range observed in recent years (see chart). Although real inventory stocks have increased substantially, the increase appears to have been in line with sales.



#### U.S. IMPORT AND EXPORT PRICES

• U.S. import and export prices fell 1.5 percent and 1.0 percent, respectively, in November, according to the Bureau of Labor Statistics. Import prices have fallen for five consecutive months and this November were 2.3 percent lower than they were in November 2013. The November decline in import prices was the largest monthly decline seen since 2012. Export prices were 1.9 percent lower than they were in November 2013, and have fallen in every month since August.

The decline in import prices was driven by the largest monthly decline in fuel prices since 2012. Fuel prices decreased by 6.7 percent in November, primarily due to a 6.9 percent decline in petroleum prices and a 4.6 percent decline in natural gas prices.

BRA

- The price index for nonfuel i