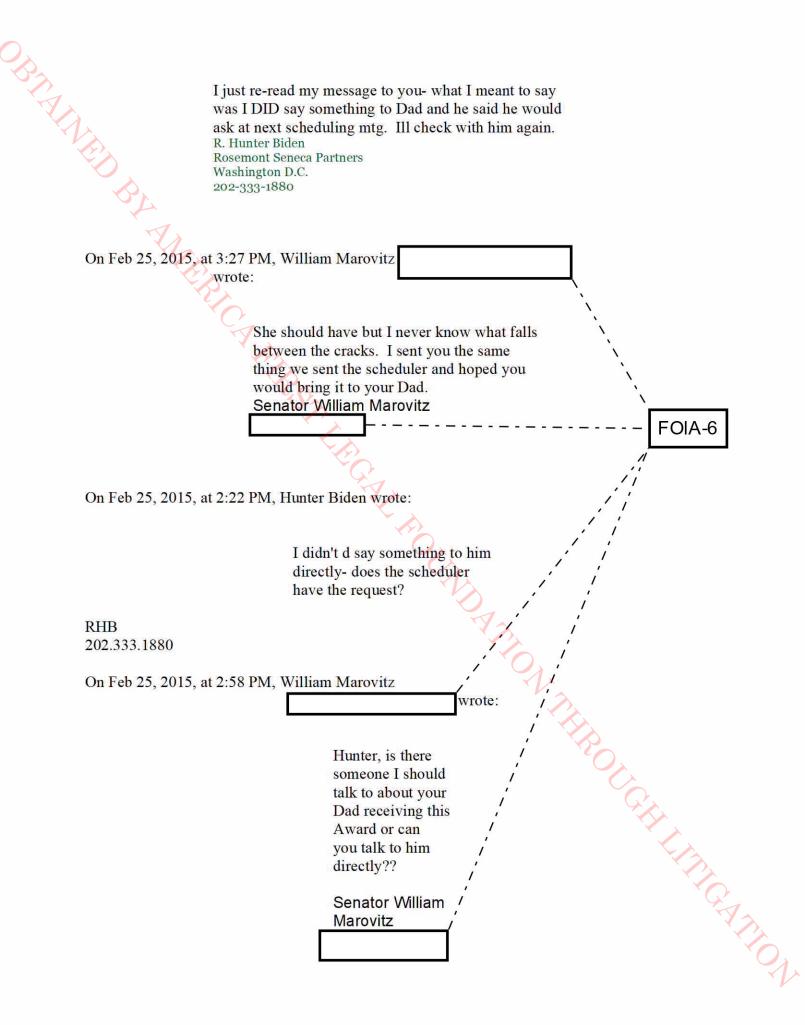

Avra, do you have this invite? We need to find it. Thanks.

BRA

From: Hunter Biden [mailto:hbiden@rosemontseneca.com] Sent: Tuesday, April 14, 2015 6:16 PM To: Chung, Kathy; Muldoon, Anne Marie Subject: Fwd: Lincoln Award for Joe in Chicago

Will someone please just give him and answer one way or another. Thanks.

| RHB<br>202.333.1880 FOIA-6                                                                                                                                                                                                                                                                                                                                                 |
|----------------------------------------------------------------------------------------------------------------------------------------------------------------------------------------------------------------------------------------------------------------------------------------------------------------------------------------------------------------------------|
|                                                                                                                                                                                                                                                                                                                                                                            |
| Begin forwarded message:                                                                                                                                                                                                                                                                                                                                                   |
| From: William Marovitz                                                                                                                                                                                                                                                                                                                                                     |
| Date: April 13, 2015 at 10:33:06 PM PDT                                                                                                                                                                                                                                                                                                                                    |
| To: Hunter Biden < <u>hbiden@rosemontseneca.com</u> >                                                                                                                                                                                                                                                                                                                      |
| Subject: Re: Lincoln Award for Joe in Chicago                                                                                                                                                                                                                                                                                                                              |
| Hunter, I thought we were making progress on something that works for your                                                                                                                                                                                                                                                                                                 |
| Dad, but I haven't gotten a response from my most recent emails. Can u find/out                                                                                                                                                                                                                                                                                            |
| what's happening??                                                                                                                                                                                                                                                                                                                                                         |
| Sent from my iPhone                                                                                                                                                                                                                                                                                                                                                        |
| On Feb 25, 2015, at 1:44 PM, William Marovitz wrote:                                                                                                                                                                                                                                                                                                                       |
|                                                                                                                                                                                                                                                                                                                                                                            |
| Thanks buddy. Who can I copy that's in charge is scheduling.                                                                                                                                                                                                                                                                                                               |
|                                                                                                                                                                                                                                                                                                                                                                            |
| Sent from my iPhone                                                                                                                                                                                                                                                                                                                                                        |
| On Feb 25, 2015, at 2:38 PM, Hunter Biden                                                                                                                                                                                                                                                                                                                                  |
| < <u>hbiden@rosemontseneca.com</u> >wrote:                                                                                                                                                                                                                                                                                                                                 |
| I just re-read my message to you- what I meant to say                                                                                                                                                                                                                                                                                                                      |
| was I DID say something to Dad and he said he would                                                                                                                                                                                                                                                                                                                        |
| ask at next scheduling mtg. Ill check with him again.                                                                                                                                                                                                                                                                                                                      |
| R. Hunter Biden                                                                                                                                                                                                                                                                                                                                                            |
| Rosemont Seneca Partners                                                                                                                                                                                                                                                                                                                                                   |
| Washington D.C.<br>202-333-1880                                                                                                                                                                                                                                                                                                                                            |
|                                                                                                                                                                                                                                                                                                                                                                            |
|                                                                                                                                                                                                                                                                                                                                                                            |
|                                                                                                                                                                                                                                                                                                                                                                            |
|                                                                                                                                                                                                                                                                                                                                                                            |
| Sent from my iPhone<br>On Feb 25, 2015, at 2:38 PM, Hunter Biden<br>< <u>hbiden@rosemontseneca.com</u> > wrote:<br>I just re-read my message to you- what I meant to say<br>was I DID say something to Dad and he said he would<br>ask at next scheduling mtg. III check with him again.<br>R. Hunter Biden<br>Rosemont Seneca Partners<br>Washington D.C.<br>202-333-1880 |
|                                                                                                                                                                                                                                                                                                                                                                            |