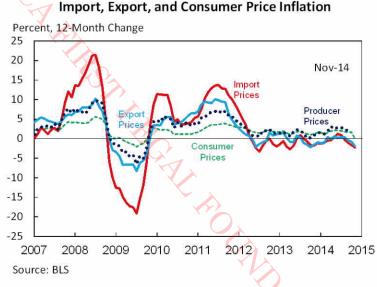

ine in natural gas prices.

BRA

- The price index for nonfuel imports also decreased by 0.2 percent in November. Lower prices for nonfuel industrial supplies and materials fell by 0.9 percent, driven by a 2.1 percent decline in the price of unfinished metals, mostly gold and other precious metals. Prices for foods, feeds, and beverages, and each of the major finished goods categories also contributed due to drops in prices of fish and shellfish, coffee, consumer goods and automotive vehicles, and capital goods.
- By locality of origin, lower fuel prices were largely responsible for the decline in overall import 0 price indexes for Canada, the European Union, and Mexico. Price indexes for imports from China were unchanged in November, and edged down only slightly for Japan (0.1 percent).



Import, Export, and Consumer Price Inflation

- Lower prices for nonagricultural exports more than offset the rise in agricultural export prices. 0 After falling 10 percent over the last five months, prices for agricultural exports increased by 0.5 percent in November. The increase is attributed to higher prices for soybeans, corn, and wheat. The price index for nonagricultural exports, by contrast, decreased 1.2 percent in November, primarily due to a 3.2 percent decrease in the price of nonagricultural industrial supplies and materials, and a 0.3 percent decline in the price of consumer goods.
- In November, import air passenger fares rose 1.0 percent, while export air passenger fares fell 4.9 0 percent, led by changes in European fares. Meanwhile, import air freight prices declined 0.