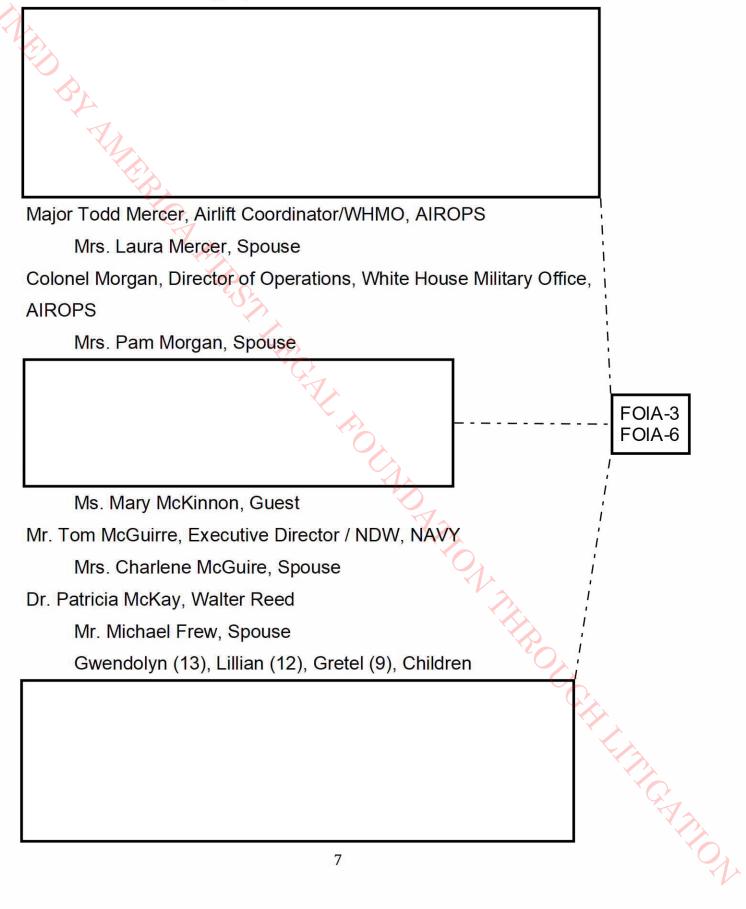

## **BIDEN FAMILY**

Ashley Biden

OBRAINEL

Howard Krein

Hunter Biden

Kathleen Biden

Maisy Biden

Finnegan Biden

Valerie Biden Owens

Missy Owens

**Bonny Glenn** 

Kelly Jacobs (TBC)

Caroline Biden

Ron Olivere

Joan Olivere

Patty Addis-Hudson David Hudson, Spouse Luke (19), Erik (21) Kim Beene Robin Downing, Spouse Sally Berger, Aunt of Mrs. Hallie Biden Lynn Blecker, Biden Family Tammi Blecker, Spouse Bradley (19), Alexander (14), Anastasia (12), Children Ada Bordas, Guest of Bonny Glenn **Beverly Bove** Mr. Eric Bross, Delaware County Planning Department Anna Bross, Spouse Sue Canning Joanna Champney, Executive Director, Delaware Center for Justice ROUGHTHINGAMINO Ryan Champney, Spouse Katie Christopher, Daughter, Mike and Soula Christopher Lynn Cornelius, Guest of Ms. Bonny Glenn Katie Dodge, Rosemont Seneca Conway Dodge Jr., Spouse

BRAINE Mary Doody

Jim Doody, Spouse

Jillian, Doody, Former Director of Intergovernmental Affairs and

Deputy Director of the Office of Public Engagement

Jim Elder

Katharine Elder, Spouse

Mary Page Evans, Artist

Tom Evans, Spouse

Page Evans, Daughter

Fariborz Fatemi, Former Senator Biden Staff

Nancy Fatemi, Spouse

Katisha Fortune, State of Delaware

Makenson Fortune, Guest

Mike Galbraith

Mona Parikh, Guest

Geri Gallagher

Tonya Garvin, Former Biden Senate Staff

Shawn Garvin, Spouse

Dominic Gioffre, Dentist, Father of Ms. Michele Smith

Eileen Giofffre, Spouse

Mark Gitenstein, Former Ambassador to Romania Libby Gitenstein, Spoue Michael Goldberg, Owner, Indulgence Jewelers Alison Goldberg, Spouse Suzanne Grant, Spouse, Mr. Stuart Grant Nicole Grant, Daughter (23) Nancy Green, Guest of Sissy Harris, Peter Kate Shoes Joe Green, Spouse ette L Scott Green, Co-Founder, Lafayette Group Julie Green, Spouse **Betty Jo Grier** Jane Layman, Daughter Margaret Haggerty William Haggerty, Guest **Mike Harkins** Helen Harkins, Spouse Sissy Harris, Biden Family (Hallie Biden Cousin) Robert Aerenson, Spouse Whitney (23), Jackie (18), Children

**Roger Harrison** 

Michael Hochman

Jaqueline Hochman, Spouse Robert Hoopes Jr., President, VOX Global Hillary Hoopes, Spouse Gregory Jones Camilla Jones Mary Ann Kelley, former Biden Staff Lynn Kokjohn, Thurman Adam's Daughter, Sussex Development Committee

Steven Mervine, Jr., nephew (19)

Janet Kramer,

Brian Kramer, spouse

Chandlee Kuhn, Chief Judge, Delaware Family Court

Michael Kuhn, Guest

Jane, Layman, Daughter of Betty Jo Grier

Jim Ligouri, Office of Jonathan M. Young

Caroline Lintner, Head of the Board at Tatnall School

Matthew Linter, Guest

Marc LoPresti

Ann LoPresti, Spouse

Sarah Lubin

7

Andrew Lubin, Spouse

Andrew Lundgren, Vice President and In-House Counsel, National Corporate Research

Julia Lundgren, Child (6)

Jim MacGilvray

James MacGilvray, Grandson (8)

Molly Magarik, Former Beau Biden Staff

Josh Magarik, Spoues

Teresa Mason, Former COS to Attorney General Beau Biden

Darcel Clark, Guest

Maria Matos, Latin American Community Center, Delaware

Givvel Morerro, Guest

Sarah McBride

Sarah Baron, Guest

Tom McCarthy, Former Special Agent in Charge

Maura McCarthy, Spouse

Mary (21), Colin (19), Elizabeth (12), Children

Ian McConnel

Lindsay Stanley McConnel, Spouse

Brian, McGlinchey

BRA

Meg McGlinchey, Spouse Polly Mervine, Thurman Adam's Daughter Stephen Mervine, Sr., Spouse Mel Monzack, Managing Member Ann Monzack, Spouse Father David Murphy, St. Joseph's Church, Wilmington, DE te Han house and and a second and a second a sec Charlie Oberly, United States Attorney, Delaware Lynn Parker, Guest Michele Patrick David Patrick Joan Peugh, Rosemont Seneca Jonathan Mayer, Spouse Sara Polen

Mr. Henry Lee, Guest

**Bruce Prolow** 

Sharon Prolow, Spouse

Chris Putala

Allison Putala, Spouse

Paulette Rappa, Sussex County

BRAR William Doll, Spouse Aaron (12), Child Eric Rise, University of Delaware Karen Rise, Guest Julie Schroeder, Institute of Politics at Harvard Fred Sears, Delaware Community Foundation Jo Ann Sears, Spouse Liz Secundy, Sister, Hallie Biden Stacey Wells, Guest Joni Silverstein Gabriel Silverstein Rivera, Guest Gilbert Sloan Sonia Sloan, Spouse Michele Smith, Former VP Biden Staff Stephen Smith, Spouse **Richard Smith** Claire Snyder-Hall, Sussex County Mikki Snyder-Hall, Guest Dr. Lynn Snyder-Mackler, Alumni Distinguished Professor, Department of Physical Therapy, Mother of Alex Snyder-Mackler

Mr. Michael Axe, Guest

Michael Stepnowski

Roxanne Stepnowski, Spouse

**Bettina Stern** 

Christopher Stern, Guest

Shefon Taylor, Delaware Center for Justice

Brandon Brown, Guest

Trina Tjersland

Rebecca Frederick, Guest

Mark Tobin

Erin Tobin, Spouse,

Annie Tomasini, Former VP Biden Staff

Caitlin Donahue, Guest

**Ginger Ward** 

Karissa Thacker, Guest

Jane Woodfin, Former Biden Senate Staff

Gary Bachula, Spouse

**Terrence Wright** 

Larry Zutz

Joyce Zutz, Spouse

From: Sent: To:

ED BA WA Cc: Subject: **Attachments:** 

Suber, Kellen <kellen\_c.\_suber@ovp.eop.gov> Tuesday, December 9, 2014 7:39 PM DL-OVP-West Wing; DL-OVP-Office of Dr. Biden; anne\_m\_person@ovp.eop.gov; kellen\_c.\_suber@ovp.eop.gov; richard\_b\_ruffner@ovp.eop.gov; bmassey@ovp.eop.gov; james\_m\_gleeson@ovp.eop.gov; carlos\_e.\_elizondo@ovp.eop.gov; john\_s\_flynn@ovp.eop.gov; anthony\_r.\_bernal@ovp.eop.gov; evan\_m\_schrum@ovp.eop.gov; michael\_j\_stennis@ovp.eop.gov; DL-OVP-Office of Dr. Biden; sheila\_m\_nix@ovp.eop.gov; DL-OVP-West Wing; julie\_m\_ziemba@ovp.eop.gov; kathy\_s\_chung@ovp.eop.gov Ames, Ali (Intern); Ames, Alexandra (Intern) RE: Registration Report #3 for Delaware Reception on 12/13/14 12.13.14 Delaware Registration Report.xlsx