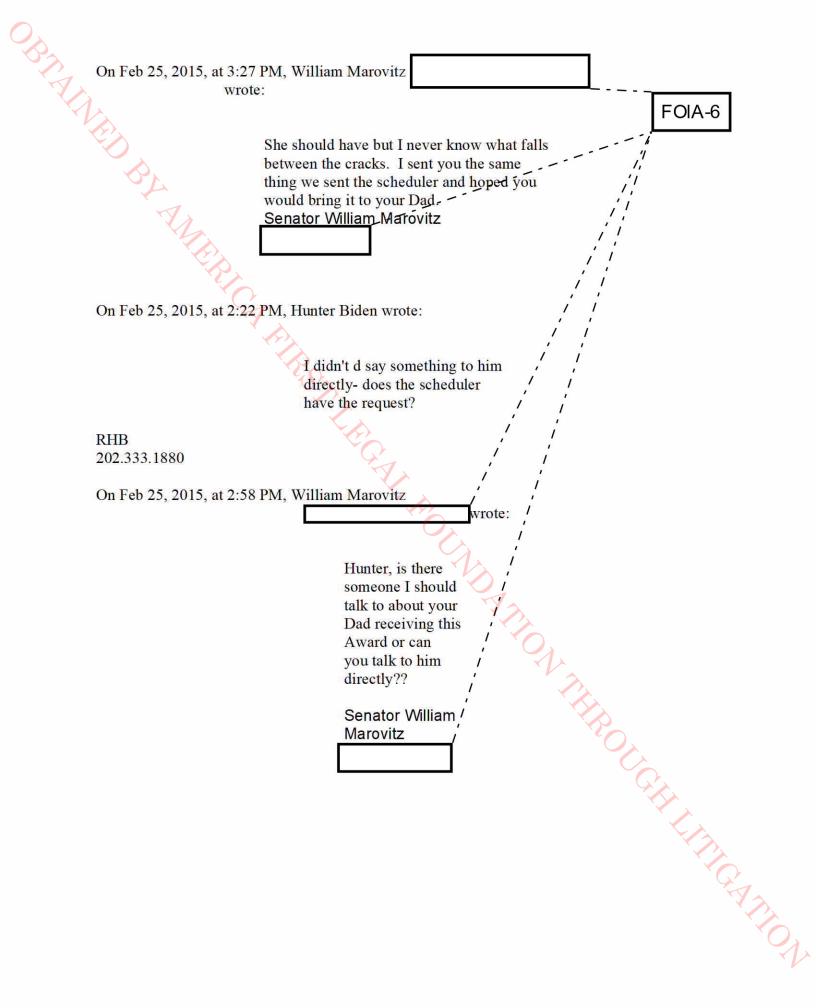

Will someone please just give him and answer one way or another. Thanks.

| RHB<br>202.333.1880 FOIA-6                                                                                                                                                                                                                                                                                                                                                 |
|----------------------------------------------------------------------------------------------------------------------------------------------------------------------------------------------------------------------------------------------------------------------------------------------------------------------------------------------------------------------------|
|                                                                                                                                                                                                                                                                                                                                                                            |
| Begin forwarded message:                                                                                                                                                                                                                                                                                                                                                   |
| From: William Marovitz                                                                                                                                                                                                                                                                                                                                                     |
| Date: April 13, 2015 at 10:33:06 PM PDT                                                                                                                                                                                                                                                                                                                                    |
| To: Hunter Biden < <u>hbiden@rosemontseneca.com</u> >                                                                                                                                                                                                                                                                                                                      |
| Subject: Re: Lincoln Award for Joe in Chicago                                                                                                                                                                                                                                                                                                                              |
| Hunter, I thought we were making progress on something that works for your                                                                                                                                                                                                                                                                                                 |
| Dad, but I haven't gotten a response from my most recent emails. Can u find/out                                                                                                                                                                                                                                                                                            |
| what's happening??                                                                                                                                                                                                                                                                                                                                                         |
| Sent from my iPhone                                                                                                                                                                                                                                                                                                                                                        |
| On Feb 25, 2015, at 1:44 PM, William Marovitz wrote:                                                                                                                                                                                                                                                                                                                       |
|                                                                                                                                                                                                                                                                                                                                                                            |
| Thanks buddy. Who can I copy that's in charge is scheduling.                                                                                                                                                                                                                                                                                                               |
|                                                                                                                                                                                                                                                                                                                                                                            |
| Sent from my iPhone                                                                                                                                                                                                                                                                                                                                                        |
| On Feb 25, 2015, at 2:38 PM, Hunter Biden                                                                                                                                                                                                                                                                                                                                  |
| < <u>hbiden@rosemontseneca.com</u> >wrote:                                                                                                                                                                                                                                                                                                                                 |
| I just re-read my message to you- what I meant to say                                                                                                                                                                                                                                                                                                                      |
| was I DID say something to Dad and he said he would                                                                                                                                                                                                                                                                                                                        |
| ask at next scheduling mtg. Ill check with him again.                                                                                                                                                                                                                                                                                                                      |
| R. Hunter Biden                                                                                                                                                                                                                                                                                                                                                            |
| Rosemont Seneca Partners                                                                                                                                                                                                                                                                                                                                                   |
| Washington D.C.<br>202-333-1880                                                                                                                                                                                                                                                                                                                                            |
|                                                                                                                                                                                                                                                                                                                                                                            |
|                                                                                                                                                                                                                                                                                                                                                                            |
|                                                                                                                                                                                                                                                                                                                                                                            |
|                                                                                                                                                                                                                                                                                                                                                                            |
| Sent from my iPhone<br>On Feb 25, 2015, at 2:38 PM, Hunter Biden<br>< <u>hbiden@rosemontseneca.com</u> > wrote:<br>I just re-read my message to you- what I meant to say<br>was I DID say something to Dad and he said he would<br>ask at next scheduling mtg. III check with him again.<br>R. Hunter Biden<br>Rosemont Seneca Partners<br>Washington D.C.<br>202-333-1880 |
|                                                                                                                                                                                                                                                                                                                                                                            |