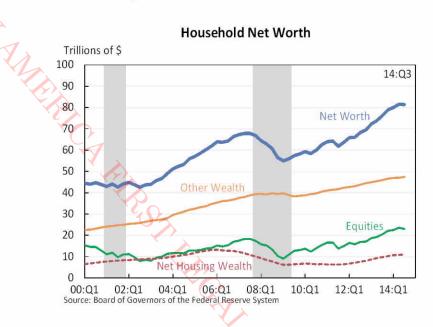

f nonagricultural industrial supplies and materials, and a 0.3 percent decline in the price of consumer goods.
- In November, import air passenger fares rose 1.0 percent, while export air passenger fares fell 4.9 0 percent, led by changes in European fares. Meanwhile, import air freight prices declined 0.5 percent and export air freight prices decreased 0.3 percent.

Household net worth – the difference between the value of a household's assets and debts – fell by \$140 billion (0.2 percent) in the third quarter of 2014, to \$81.3 trillion, according to the Federal Reserve Board's Financial Accounts of the United States. This slight decrease in household net worth owes mostly to an uptick in total liabilities. Since its trough in 2009:Q1, household net worth has risen by \$26.4 trillion.



- The value of assets held by households and nonprofit institutions fell by \$20 billion (less than 0.1 percent) in the third quarter. The decline in the value of corporate equities and mutual funds owned by households was offset by an increase in the value of real estate holdings, deposits, and noncorporate business equity.
- Household and nonprofit liabilities increased by \$121 billion (0.9 percent). This rise was led by growth in consumer credit, with mortgage debt contributing as well.
- Average real net worth per household is now just shy of full recovery, at less than 0.3 percent below its pre-recession peak. The data included in the Financial Accounts reflect aggregate household net worth and thus do not reflect the disparities across households.
- Net new lending by U.S.-charter