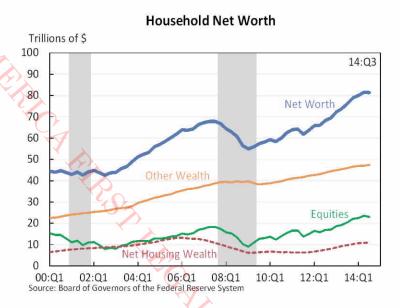

.3 percent decline in the price of consumer goods.
- In November, import air passenger fares rose 1.0 percent, while export air passenger fares fell 4.9 percent, led by changes in European fares. Meanwhile, import air freight prices declined 0.5 and the second s percent and export air freight prices decreased 0.3 percent.

### FINANCIAL ACCOUNTS OF THE UNITED STATES

Household net worth – the difference between the value of a household's assets and debts – fell by \$140 billion (0.2 percent) in the third quarter of 2014, to \$81.3 trillion, according to the Federal Reserve Board's Financial Accounts of the United States. This slight decrease in household net worth owes mostly to an uptick in total liabilities. Since its trough in 2009:Q1, household net worth has risen by \$26.4 trillion.



- The value of assets held by households and nonprofit institutions fell by \$20 billion (less than 0.1 percent) in the third quarter. The decline in the value of corporate equities and mutual funds owned by households was offset by an increase in the value of real estate holdings, deposits, and noncorporate business equity.
- Household and nonprofit liabilities increased by \$121 billion (0.9 percent). This rise was led by growth in consumer credit, with mortgage debt contributing as well.
- Average real net worth per household is now just shy of full recovery, at less than 0.3 percent below its pre-recession peak. The data included in the Financial Accounts reflect aggregate household net worth and thus do not reflect the disparities across households.
- Net new lending by U.S.-charter