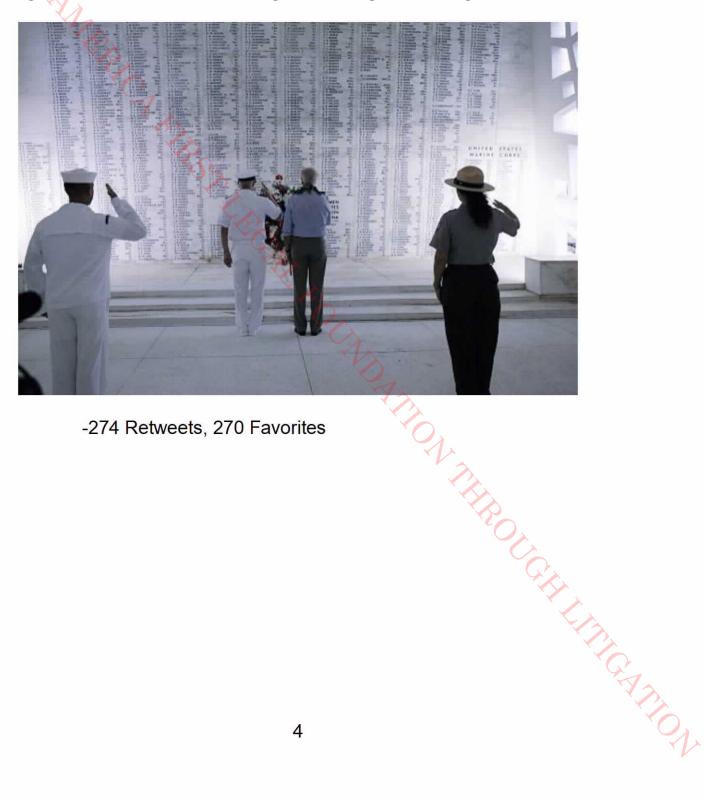

he Iranians to get a good deal that satisfies our bottom lines." -VP **BIDEN** at #Saban14

-36 Retweets, 38 Favorites

**December 6**: "I remain convinced that...peace is possible, peace is necessary, and peace is just." -VP **BIDEN** on #Israel and #Palestine two-state solution

-107 Retweets, 95 Favorites

**December 6**: "There is no threat that worries me more than the rising tide of anti-Semitism. There can be no tolerance for anti-Semitism." -VP **BIDEN** 

-77 Retweets, 85 Favorites

TATON ON

December 6: "The preservation of a secure, democratic Israel is the only guarantor of the freedom & security of Jews worldwide."

-87 Retweets, 94 Favorites

**December 7**: Today we remember the warriors we lost at Pearl Harbor 73 yrs ago & we salute those who fought w/ strength & courage.



-274 Retweets, 270 Favorites

December 8: Need health coverage? You've got #7DaysLeft to sign up for a plan that starts on Jan. 1st: \*Link\*



-47 Retweets, 17 Favorites

December 8: Coding is the language of the future. See how we're connecting students to computer science → \*Link\*



-492 Retweets, 396 Favorites

December 8: Happening soon: VP BIDEN to speak about improving THE OLGHELL HARDON outcomes for our nation's foster youth → \*Link\*

-38 Retweets, 46 Favorites

December 8: The Vice President and @DrBIDEN met with Prince William, the Duke of Cambridge, earlier today at the White House.



-134 Retweets, 174 Favorites

**December 9**: Happening at 12:30 PM → MT @POLITICOvideo: Tune in to the #WomenRule Summit with @VP & more. Streaming live - \*Link\*

-78 Retweets, 50 Favor