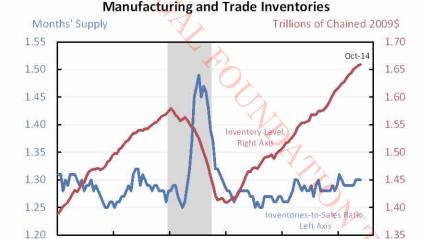

ners' acquisition costs. Excluding motor vehicles and petroleum, the October pace of book-value stockbuilding (\$78 billion) exceeded the pace of the second and third quarters of the year. Revised inventory data for the third quarter can be expected to boost reported real GDP growth by 0.1 percentage point at an annual rate. With one month of available data for the fourth quarter, a small positive contribution from inventory investment to GDP growth appears likely.
  - The inventory-to-sales ratio for the manufacturing and trade sector as a whole was steady at a 1.3 month's supply for the third straight month in October, within the range observed in recent years (see chart). Although real inventory stocks have increased substantially, the increase appears to have been in line with sales.



Jan-10

Jan-12

Note: Real inventories for September and October are a CEA estimate based on Census book value data. Source: Census Bureau; CEA calculations.

#### U.S. IMPORT AND EXPORT PRICES

Jan-04

Jan-06

• U.S. import and export prices fell 1.5 percent and 1.0 percent, respectively, in November, according to the Bureau of Labor Statistics. Import prices have fallen for five consecutive months and this November were 2.3 percent lower than they were in November 2013. The November decline in import prices was the largest monthly decline seen since 2012. Export prices were 1.9 percent lower than they were in November 2013, and have fallen in every month since August.

- The decline in import prices was driven by the largest monthly decline in fuel prices since 2012. Fuel prices decrea