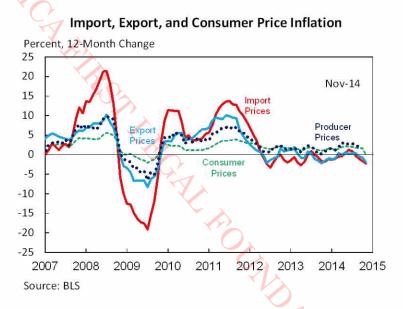

t decline in natural gas prices.
  - The price index for nonfuel imports also decreased by 0.2 percent in November. Lower prices for nonfuel industrial supplies and materials fell by 0.9 percent, driven by a 2.1 percent decline in the price of unfinished metals, mostly gold and other precious metals. Prices for foods, feeds, and beverages, and each of the major finished goods categories also contributed due to drops in prices of fish and shellfish, coffee, consumer goods and automotive vehicles, and capital goods.
- By locality of origin, lower fuel prices were largely responsible for the decline in overall import price indexes for Canada, the European Union, and Mexico. Price indexes for imports from China were unchanged in November, and edged down only slightly for Japan (0.1 percent).



- Lower prices for nonagricultural exports more than offset the rise in agricultural export prices. After falling 10 percent over the last five months, prices for agricultural exports increased by 0.5 percent in November. The increase is attributed to higher prices for soybeans, corn, and wheat. The price index for nonagricultural exports, by contrast, decreased 1.2 percent in November, primarily due to a 3.2 percent decrease in the price of nonagricultural industrial supplies and materials, and a 0.3 percent decline in the price of consumer goods.
- In November, import air passenger fares rose 1.0 percent, while export air passenger fares fell 4.9 percent, led by changes in European fares. Meanwhile, import air freight prices declined 0.5 and the second s percent and export air freight