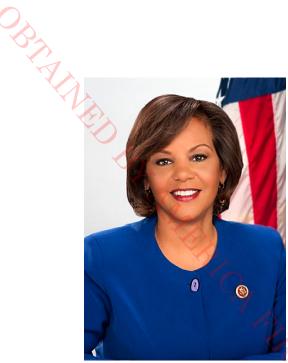

# **Representative Robin Kelly** Congresswoman, (D-IL-2)

Representative Robin Kelly was elected to represent Illinois' 2nd Congressional District in 2013. Rep. Kelly has worked to promote national safety and expand economic opportunity, sponsoring numerous bills to generate job growth and end gun violence. Rep. Kelly currently serves on the Oversight and Government Reform Committee, and the Economic Growth, Job Creation, and Regulatory Affairs and National Security Subcommittees. She also serves on the Science, Space and Technology Committee and the Research and Technology Subcommittee. Rep. Kelly is a former Illinois state representative and government administrator.

**Rep.** Kelly belongs to the Congressional Black Caucus and Women's Caucus. She also serves on a number of boards, including the Northern Illinois University Political Science Advisory Board, Rich Township Food Pantry, the Board of the Center for Tax and Budget Accountability and serves as a Bradley University Trustee. In 2009, she was inducted into the university's Centurion Society for honored alumni. She also is an active member of Sigma Gamma Rho Sorority. Inc. Rep. Kelly earned her B.A. in psychology and M.A. in counseling from Bradley University. She later received a Ph.D. in political science a attes Month Market Ma from Northern Illinois University. Rep. Kelly lives in Matteson with her husband, Dr. Nathaniel Horn, and has two adult children, Kelly and Ryan.